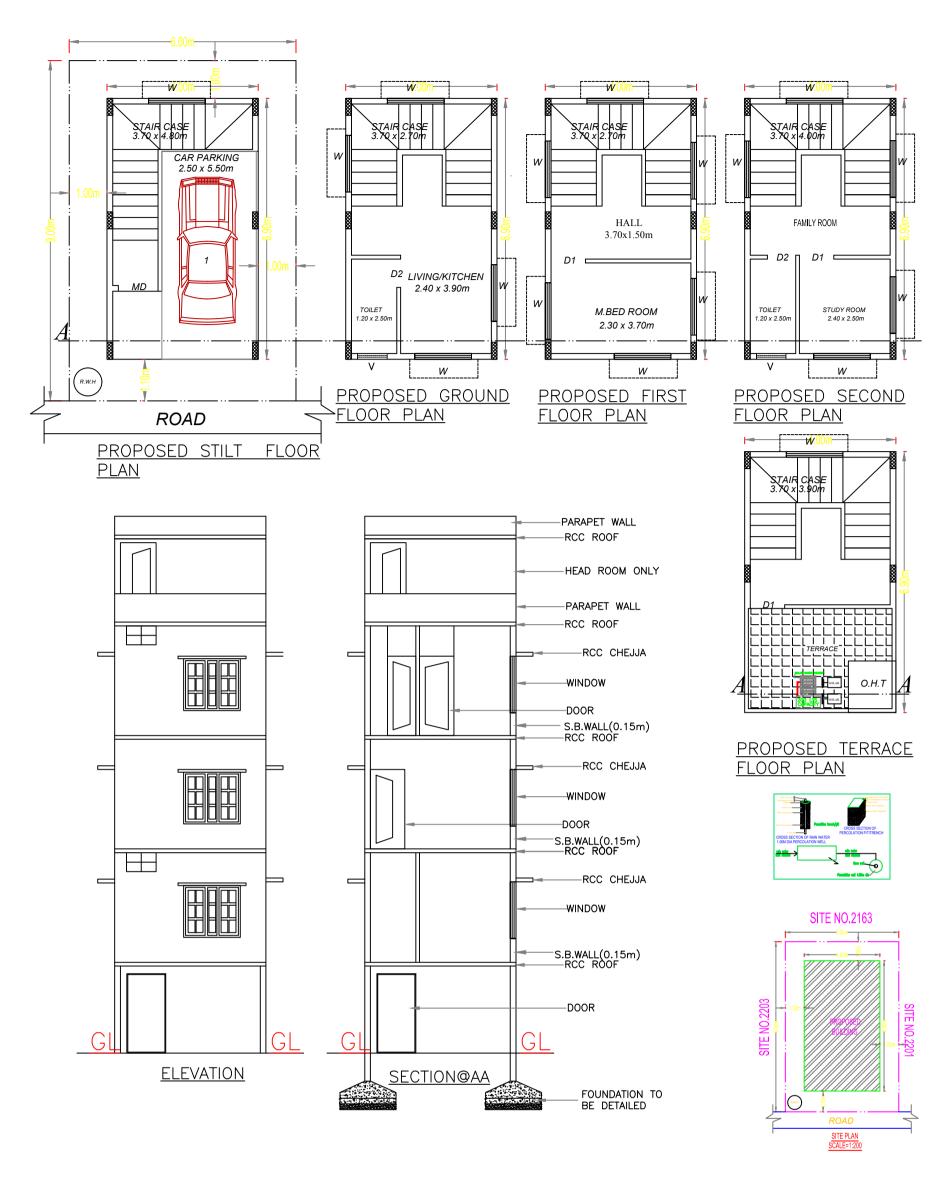

Block :A2 (RES)

| Floor Name                  | Total Built Up | Deductions (Area in Sq.mt.) |         | Proposed FAR<br>Area (Sq.mt.) | Total FAR Area | Tnmt (No.) |  |
|-----------------------------|----------------|-----------------------------|---------|-------------------------------|----------------|------------|--|
|                             | Area (Sq.mt.)  | StairCase                   | Parking | Resi.                         | (Sq.mt.)       | , ,        |  |
| Terrace Floor               | 16.60          | 16.60                       | 0.00    | 0.00                          | 0.00           | 00         |  |
| Second Floor                | 27.60          | 0.00                        | 0.00    | 27.60                         | 27.60          | 00         |  |
| First Floor                 | 27.60          | 0.00                        | 0.00    | 27.60                         | 27.60          | 00         |  |
| Ground Floor                | 27.60          | 0.00                        | 0.00    | 27.60                         | 27.60          | 01         |  |
| Stilt Floor                 | 27.60          | 0.00                        | 18.66   | 0.00                          | 8.94           | 00         |  |
| Total:                      | 127.00         | 16.60                       | 18.66   | 82.80                         | 91.74          | 01         |  |
| Total Number of Same Blocks | 1              |                             |         |                               |                |            |  |
| Total:                      | 127.00         | 16.60                       | 18.66   | 82.80                         | 91.74          | 01         |  |

SCHEDULE OF JOINERY:

| BLOCK NAME | NAME | LENGTH | HEIGHT | NOS |
|------------|------|--------|--------|-----|
| A2 (RES)   | D2   | 0.75   | 2.10   | 02  |
| A2 (RES)   | D1   | 0.91   | 2.10   | 02  |

SCHEDULE OF JOINERY:

| <b>BLOCK NAME</b> | NAME | LENGTH | HEIGHT | NOS |
|-------------------|------|--------|--------|-----|
| A2 (RES)          | V    | 1.20   | 1.20   | 02  |
| A2 (RES)          | W    | 1.50   | 1.20   | 15  |

UnitBUA Table for Block :A2 (RES)

| FL    | OOR      | Name        | UnitBUA Type | UnitBUA Area | Carpet Area | No. of Rooms | No. of Tenement |
|-------|----------|-------------|--------------|--------------|-------------|--------------|-----------------|
| GROL  | JND      | SPLIT SPLIT | FLAT         | 82.80        | 73.26       | 2            | 1               |
| FL00  | R PLAN   | TENEMENT    | I LAI        | 02.00        | 75.20       | ۷            | 1               |
| FIRST | FLOOR    | SPLIT SPLIT | FLAT         | 0.00         | 0.00        | 2            | 0               |
| PLAN  |          | TENEMENT    | ILAI         | 0.00         | 0.00        | 2            |                 |
| SECO  | ND       | SPLIT SPLIT | FLAT         | 0.00         | 0.00        | 2            | 0               |
| FL00  | R PLAN   | TENEMENT    | FLAI         | 0.00         | 0.00        | 3            | U               |
| Т     | otal:    | -           | -            | 82.80        | 73.26       | 7            | 1               |
|       | <u> </u> |             |              |              |             |              |                 |

Block USE/SUBUSE Details

| Block Name | Block Use   | Block SubUse                | Block Structure        | Block Land Use<br>Category |
|------------|-------------|-----------------------------|------------------------|----------------------------|
| A2 (RES)   | Residential | Plotted Resi<br>development | Bldg upto 11.5 mt. Ht. | R                          |
|            |             |                             |                        |                            |

Required Parking(Table 7a)

| Block    | Туре        | SubUse                      | Area<br>(Sq.mt.) | Units |       | Car        |       |       |
|----------|-------------|-----------------------------|------------------|-------|-------|------------|-------|-------|
| Name     | Турс        |                             |                  | Reqd. | Prop. | Reqd./Unit | Reqd. | Prop. |
| A2 (RES) | Residential | Plotted Resi<br>development | 50 - 225         | 1     | -     | 1          | 1     | -     |
|          | Total :     |                             | -                | -     | -     | -          | 1     | 1     |

Parking Check (Table 7b)

| Vehicle Type  | Re  | qd.           | Achieved |               |  |
|---------------|-----|---------------|----------|---------------|--|
| verlicie Type | No. | Area (Sq.mt.) | No.      | Area (Sq.mt.) |  |
| Car           | 1   | 13.75         | 1        | 13.75         |  |
| Total Car     | 1   | 1 13.75       |          | 13.75         |  |
| TwoWheeler    | -   | 13.75         | 0        | 0.00          |  |
| Other Parking | -   | -             | -        | 4.91          |  |
| Total         |     | 27.50         | 18.66    | •             |  |

FAR &Tenement Details

| Block        | No. of Same<br>Bldg | Total Built Up<br>Area (Sq.mt.) | Deductions (Area in Sq.mt.) |         | Proposed FAR<br>Area<br>(Sq.mt.) | Total FAR<br>Area (Sq.mt.) | Tnmt (No.) |  |
|--------------|---------------------|---------------------------------|-----------------------------|---------|----------------------------------|----------------------------|------------|--|
|              |                     |                                 | StairCase                   | Parking | Resi.                            |                            |            |  |
| A2 (RES)     | 1                   | 127.00                          | 16.60                       | 18.66   | 82.80                            | 91.74                      | 01         |  |
| Grand Total: | 1                   | 127.00                          | 16.60                       | 18.66   | 82.80                            | 91.74                      | 1.00       |  |